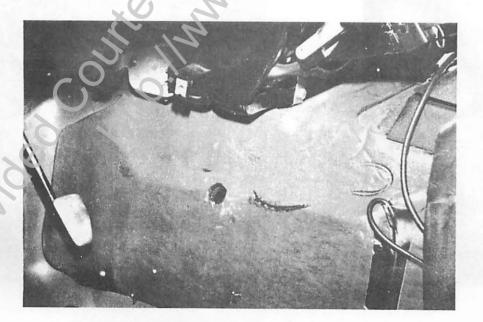

## PART NUMBER BLM 601038

- 1. Move back center console panel.
- 2. Fold carpets back on each side of center floor tunnel.
- 3. Measure 9" back from forward edge of tunnel insulation as per Photo # 1 right and left side.
- 4. On highest point of radius, drill a 7/8" hole using hole saw. Photo # 2.
- 5. Temporarily install screws to hold drip tray in position and seal tubes with Strip Calk (Dum Dum) or silicone sealer. Photo # 3.
- 6. Position carpet and cut as per Photo # 4.
- 7. Install carpet. Photo # 5.
- 8. Remove screws from drip trays and install center console. Photo # 6. Attach side screw thru console and drip trays.