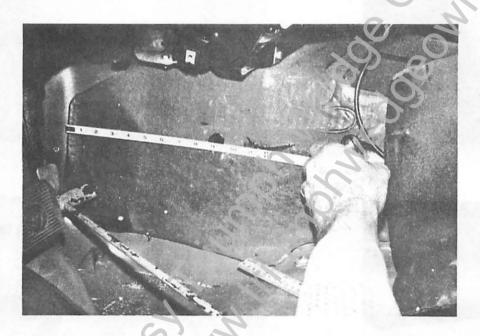

## PART NUMBER BLM 601038

- 1. Move back center console panel.
- 2. Fold carpets back on each side of center floor tunnel.
- 3. Measure 9" back from forward edge of tunnel insulation as per Photo # 1 right and left side.
- 4. On highest point of radius, drill a 7/8" hole using hole saw. Photo # 2.
- 5. Temporarily install screws to hold drip tray in position and seal tubes with Strip Calk (Dum Dum) or silicone sealer. Photo # 3.
- 6. Position carpet and cut as per Photo # 4.
- 7. Install carpet. Photo # 5.
- 8. Remove screws from drip trays and install center console. Photo # 6. Attach side screw thru console and drip trays.