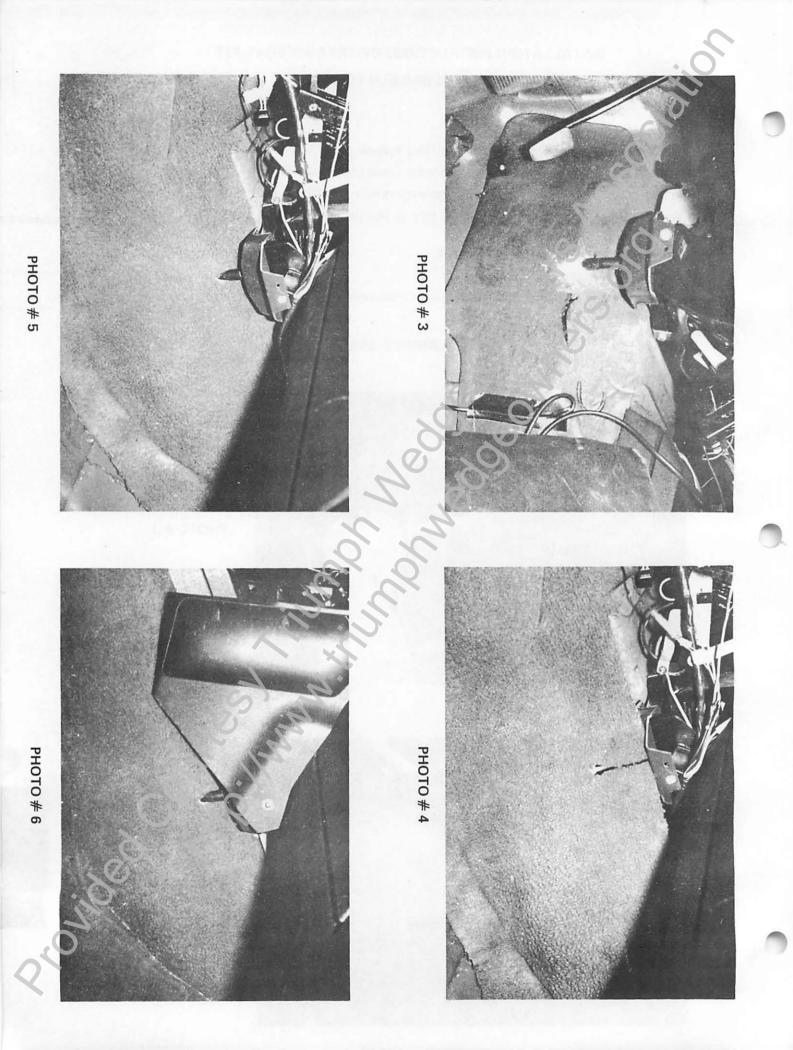

## PART NUMBER BLM 601038

- 1. Move back center console panel.
- 2. Fold carpets back on each side of center floor tunnel.
- 3. Measure 9" back from forward edge of tunnel insulation as per Photo # 1 right and left side.
- 4. On highest point of radius, drill a 7/8" hole using hole saw. Photo # 2.
- 5. Temporarily install screws to hold drip tray in position and seal tubes with Strip Calk (Dum Dum) or silicone sealer. Photo # 3.
- 6. Position carpet and cut as per Photo # 4.
- 7. Install carpet. Photo # 5.
- 8. Remove screws from drip trays and install center console. Photo # 6. Attach side screw thru console and drip trays.