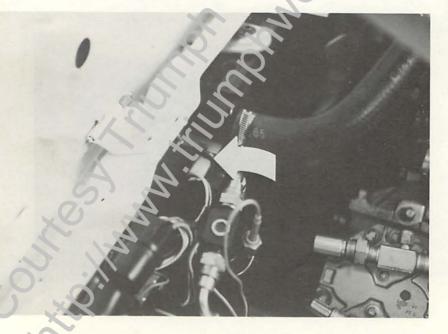

#### FULL THROTTLE CUT-OUT SWITCH

Beneath carburetors, on throttle cable mounting plate. Location:

Wiring Diagram

F.A.S.D. (AUTO-CHOKE) DE-ICING HEATER

ce. io control Location: At base of F.A.S.D. unit, attached to forward carburetor. Wiring Diagram