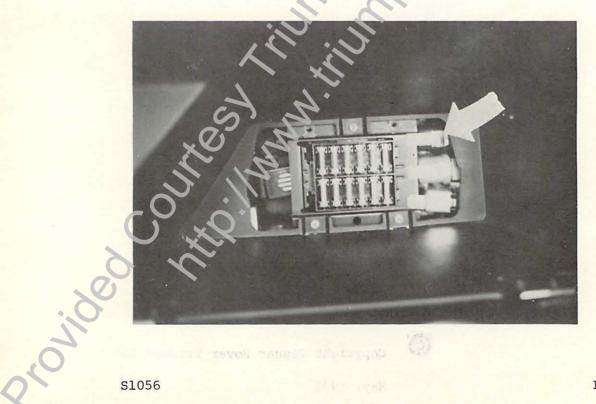

# DEALER TRAINING

0000000

## PARTS & SERVICE DIVISION

000000

AID NO.: \$1056

0000000

SUBJECT:

RELAYS - INE FUSES - DIODE LOCATIONS

MODEL: TR7

(0) (0) (0) (0) (0) TR7 - 1979 MODEL

#### PREFACE



Copyright Jaguar Rover Triumph Inc.

Page 1 of 18

#### HEADLAMP RUN-STOP RELAY - R/H

Behind glove box on right hand side of fuse panel. Location: Upper R/H one of three

#### Wiring Diagram





Page 2 of 18

Contraction of the second

#### STARTER RELAY





· claion

#### HORN RELAY

Location:

Behind glove box on right hand side of fuse block panel Lower R/H 1 of 3

Wiring Diagram





S1056

ANT

### HEAD LAMP RELAY - L/H





#### BUZZER - TIMER UNIT

Location: Behind glove box on left hand side of fuse panel below L/H headlamp relay.

Wiring Diagram



C roided

S1056

#### HAZARD FLASHER UNIT

Behind glove box on left hand side of fuse panel, below Location: buzzer - timer unit.





#### HEADLAMP MOTOR CIRCUIT BREAKER

Below and to the left of the fuse block panel. Location:

Wiring Diagram





Page 8 of 18

#### DIRECTIONAL SIGNAL FLASHER UNIT

Location: Over drivers side left hand kick panel, just above handbrake release.

Wiring Diagram





Page 9 of 18

#### LOW FU