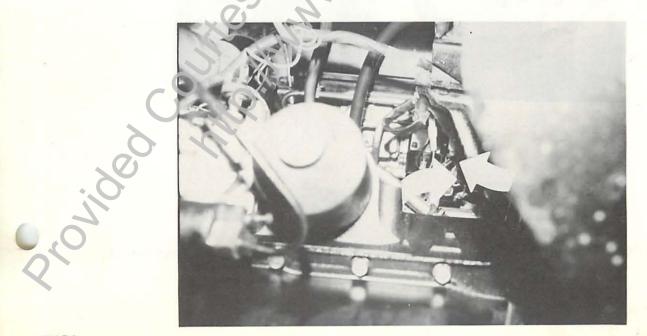

#### F.A.S.D. DE-ICING HEATER THERMOSTAT

Location: Under intake manifold, just inboard of rear carburetor,

Wiring Diagram

GK