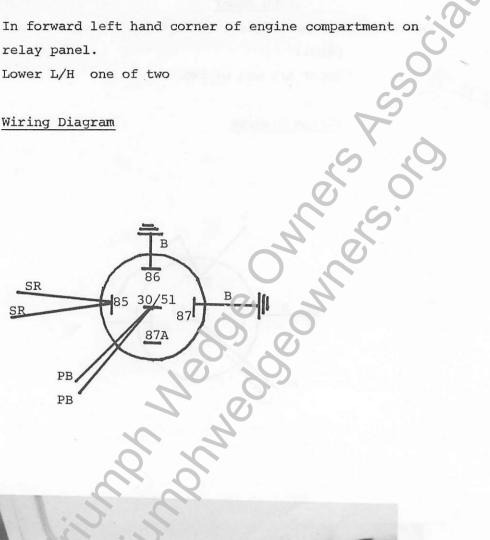

#### FAN RELAY

In forward left hand corner of engine compartment on Location: relay panel.

Lower L/H one of two