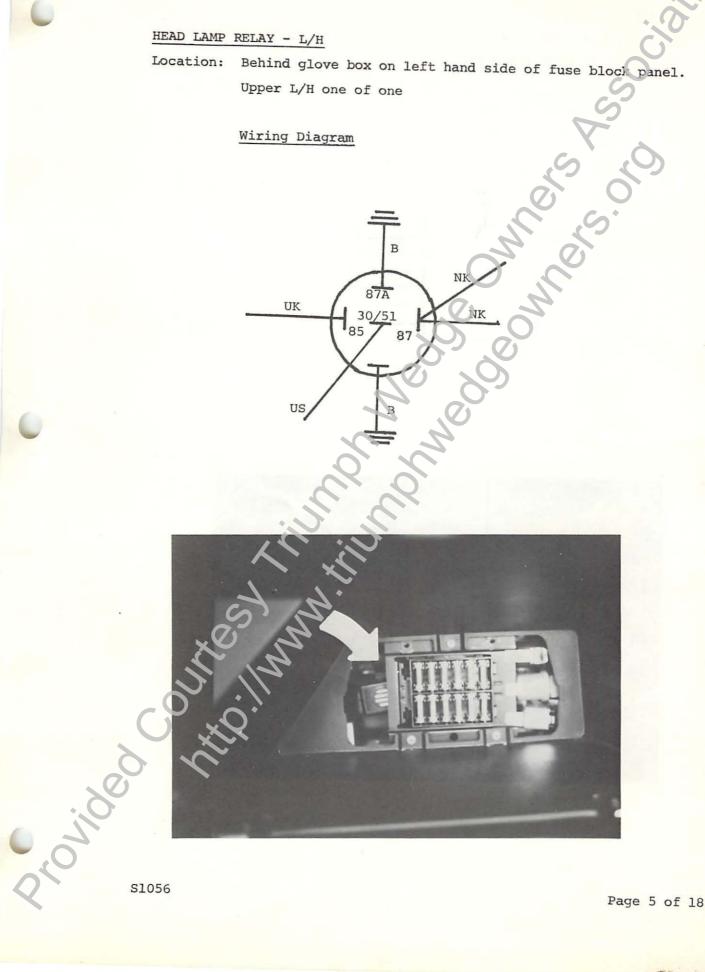

# DEALER TRAINING

0000000

## PARTS & SERVICE DIVISION

000000

AID NO.: \$1056

0000000

SUBJECT:

RELAYS - INE FUSES - DIODE LOCATIONS

MODEL: TR7

(0) (0) (0) (0) (0) TR7 - 1979 MODEL

#### PREFACE



Copyright Jaguar Rover Triumph Inc.

Page 1 of 18

#### HEADLAMP RUN-STOP RELAY - R/H

Behind glove box on right hand side of fuse panel. Location: Upper R/H one of three

#### Wiring Diagram





Page 2 of 18

Contraction of the second

#### STARTER RELAY





· claion

#### HORN RELAY

Location:

Behind glove box on right hand side of fuse block panel Lower R/H 1 of 3

Wiring Diagram





S1056

ANT

### HEAD LAMP RELAY - L/H





#### BUZZER - TIMER UNIT

Location: Behind glove box on left hand side of fuse panel below L/H headlamp relay.

Wiring Diagram



C roided

S1056

#### HAZARD FLASHER UNIT

Behind glove box on left hand side of fuse panel, below Location: buzzer - timer unit.





#### HEADLAMP MOTOR CIRCUIT BREAKER

Below and to the left of the fuse block panel. Location:

Wiring Diagram





Page 8 of 18

#### DIRECTIONAL SIGNAL FLASHER UNIT

Location: Over drivers side left hand kick panel, just above handbrake release.

Wiring Diagram





Page 9 of 18

#### LOW FUEL DELAY UNIT

Behind instrument cluster (similar in appearance only, to Location: standard voltage stabilizer).





#### A/C COMPRESSOR CLUTCH RELAY

indimension of the solution of In forward left hand corner of engine compartment on re