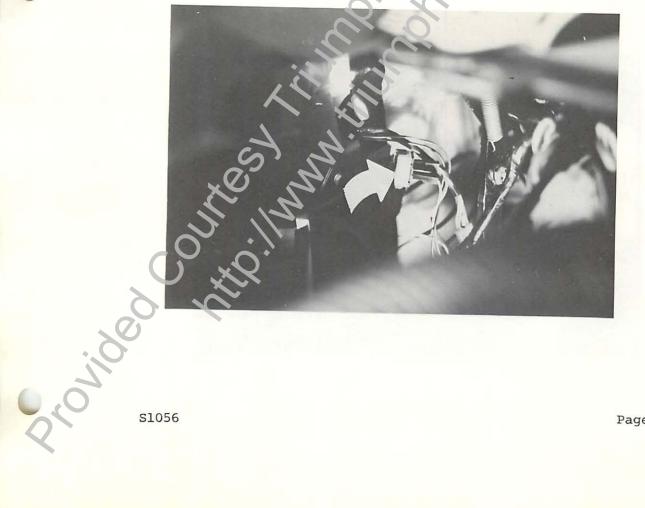

#### HAZARD FLASHER UNIT

Behind glove box on left hand side of fuse panel, below Location: buzzer - timer unit.