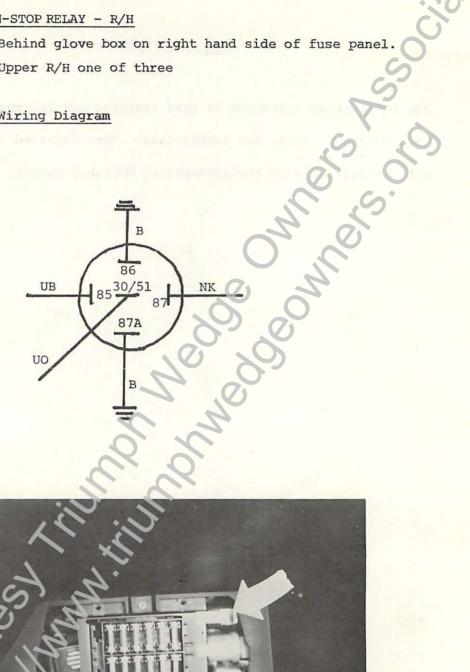

#### HEADLAMP RUN-STOP RELAY - R/H

Behind glove box on right hand side of fuse panel. Location: Upper R/H one of three

#### Wiring Diagram

Page 2 of 18

Contraction of the second