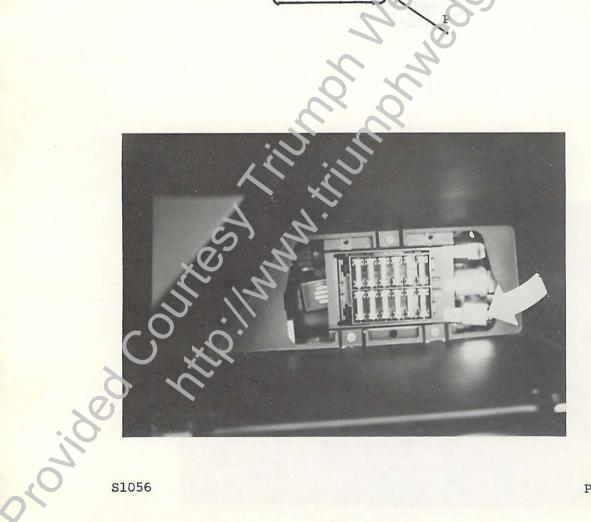

#### HEADLAMP RUN-STOP RELAY - R/H

Behind glove box on right hand side of fuse panel. Location: Upper R/H one of three

#### Wiring Diagram

Page 2 of 18

Contraction of the second