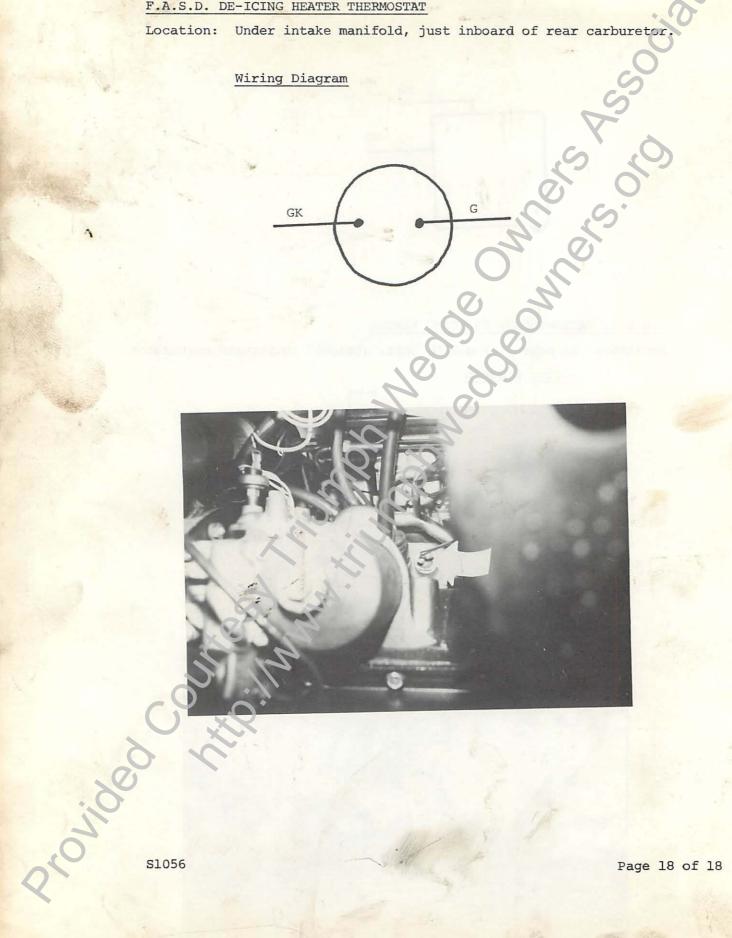

#### F.A.S.D. DE-ICING HEATER THERMOSTAT

Location: Under intake manifold, just inboard of rear carburetor,

Wiring Diagram

GK