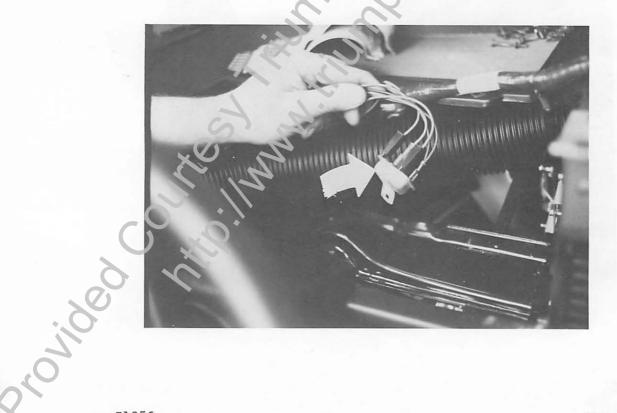

#### HORN RELAY

Location:

Behind glove box on right hand side of fuse block panel Lower R/H 1 of 3

Wiring Diagram

S1056

ANT