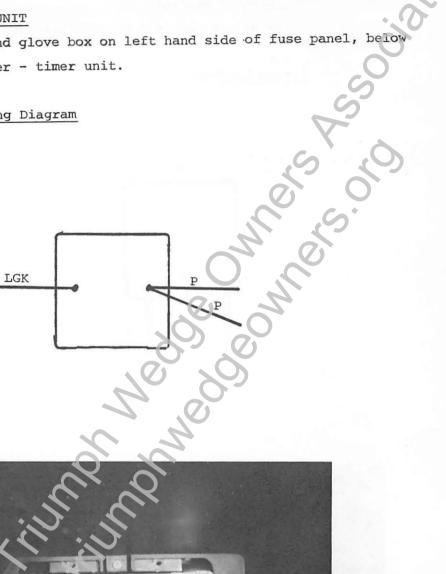

#### HAZARD FLASHER UNIT

Behind glove box on left hand side of fuse panel, below Location: buzzer - timer unit.