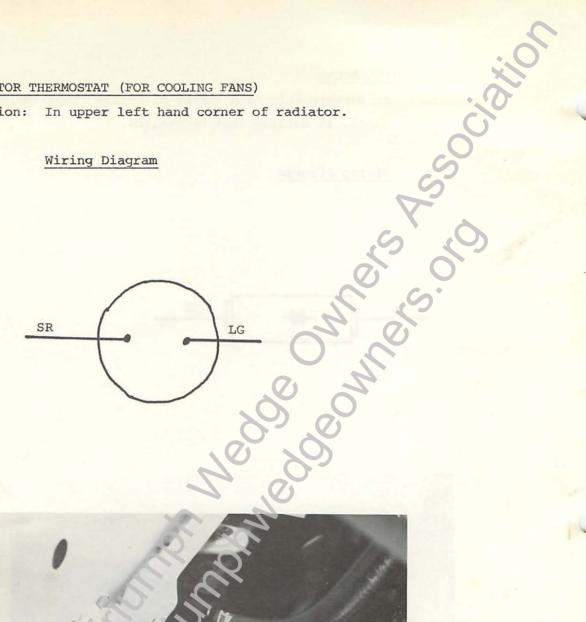

#### RADIATOR THERMOSTAT (FOR COOLING FANS)

Location: In upper left hand corner of radiator.

Wiring Diagram

Provided S1056

Page 16 of 18