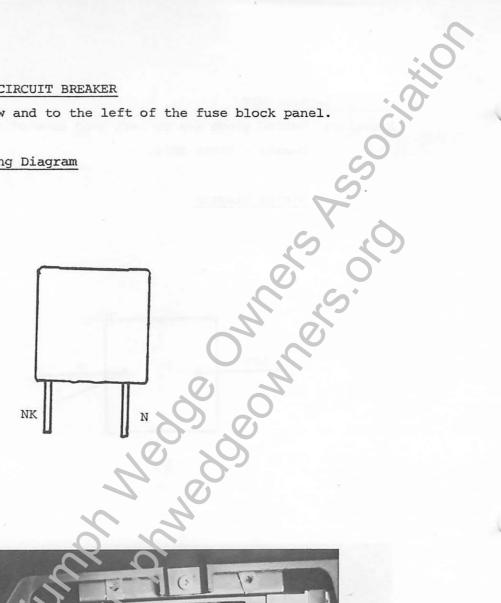

#### HEADLAMP MOTOR CIRCUIT BREAKER

Below and to the left of the fuse block panel. Location:

Wiring Diagram

Page 8 of 18