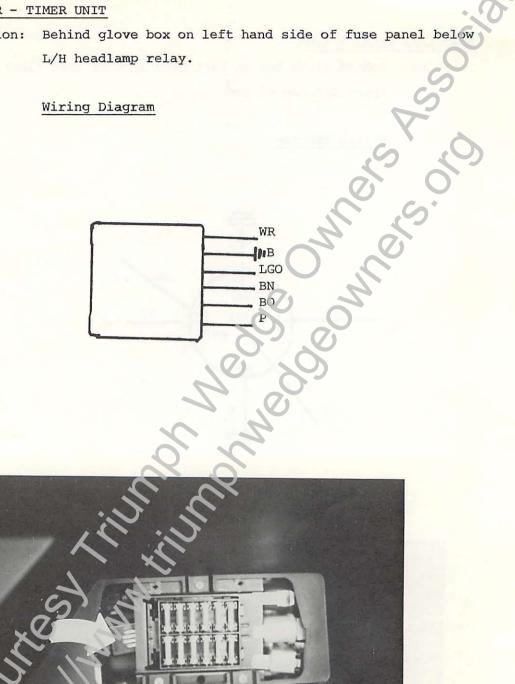

#### BUZZER - TIMER UNIT

Location: Behind glove box on left hand side of fuse panel below L/H headlamp relay.

Wiring Diagram

C roided

S1056