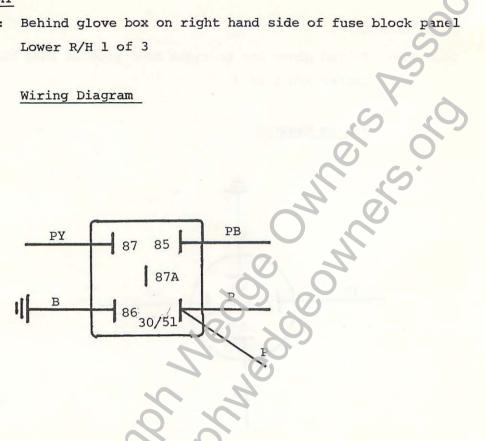

#### HORN RELAY

Location:

Behind glove box on right hand side of fuse block panel Lower R/H 1 of 3

Wiring Diagram

S1056

ANT