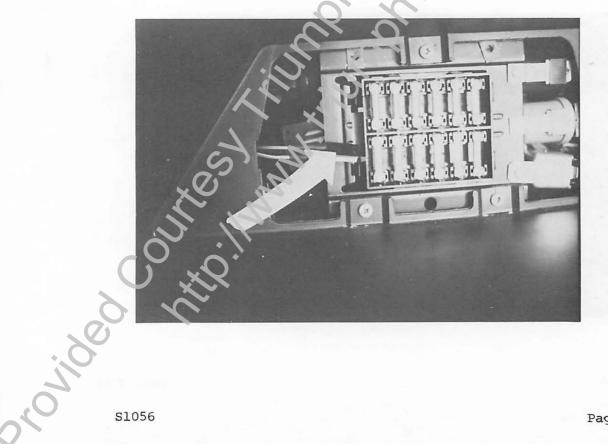

#### HEADLAMP RUN-STOP RELAY - R/H

Behind glove box on right hand side of fuse panel. Location: Upper R/H one of three