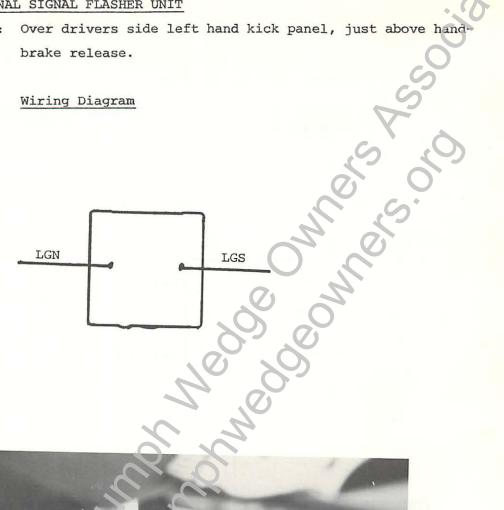

#### DIRECTIONAL SIGNAL FLASHER UNIT

Location: Over drivers side left hand kick panel, just above handbrake release.

Wiring Diagram

Page 9 of 18