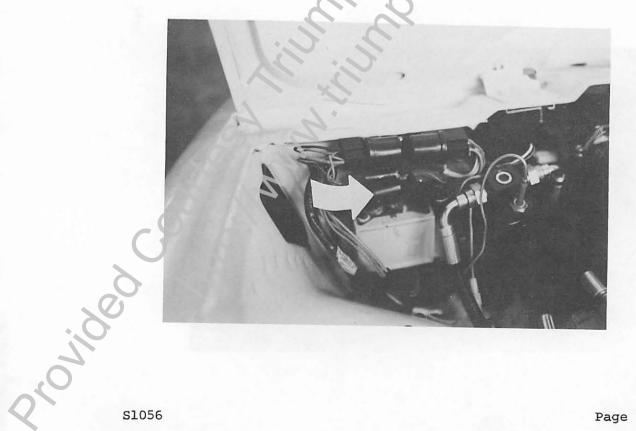

#### A/C COMPRESSOR CLUTCH RELAY

indimension of the solution of In forward left hand corner of engine compartment on relay Location: panel.

Upper L/H one of two.

Wiring Diagram

В

SB

l