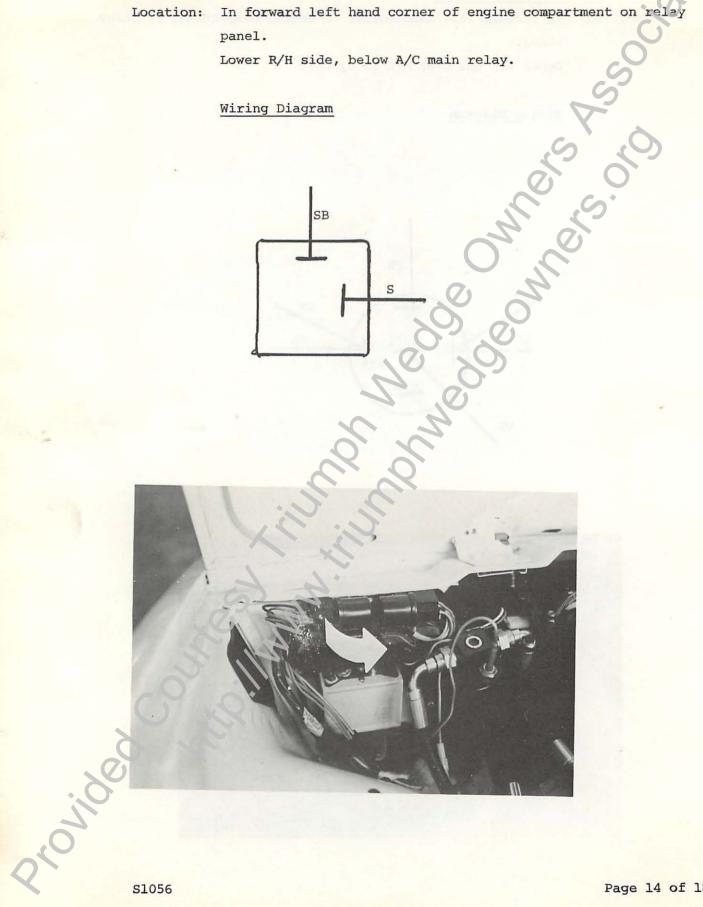

#### A/C DELAY UNIT

Location: In forward left hand corner of engine compartment on relay panel.

Lower R/H side, below A/C main relay.