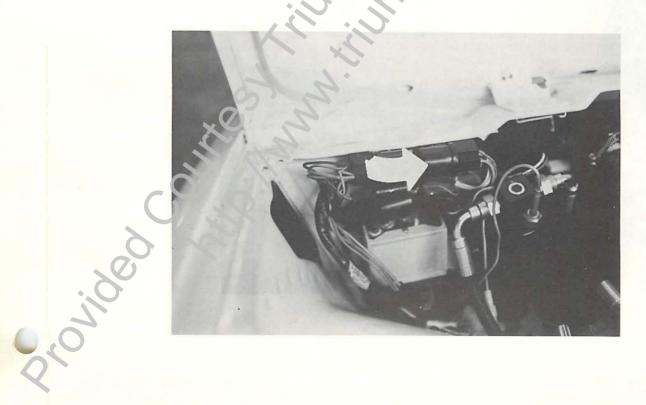

#### A/C DELAY UNIT

Location: In forward left hand corner of engine compartment on relay panel.

Lower R/H side, below A/C main relay.