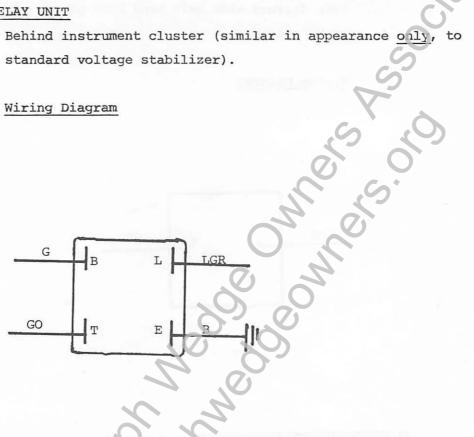

#### LOW FUEL DELAY UNIT

Behind instrument cluster (similar in appearance only, to Location: standard voltage stabilizer).