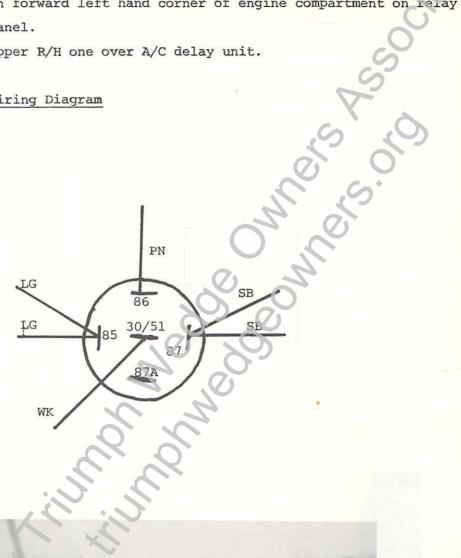

#### AIR CONDITIONING MAIN RELAY

In forward left hand corner of engine compartment on relay Location: panel.

Upper R/H one over A/C delay unit.