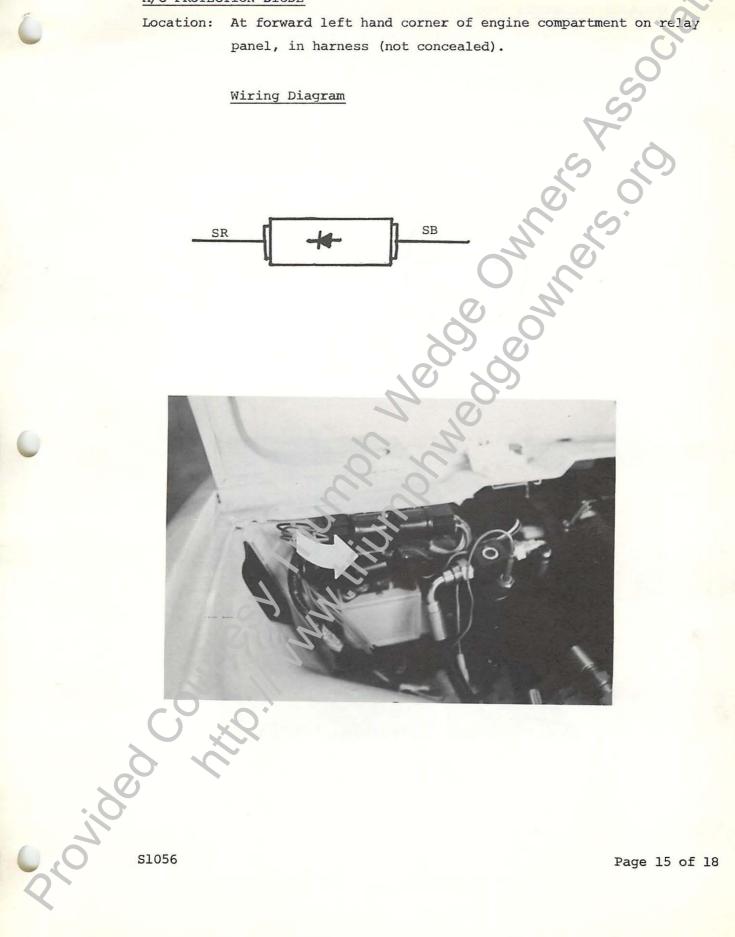

#### A/C PROTECTION DIODE

At forward left hand corner of engine compartment on relay Location: panel, in harness (not concealed).

Wiring Diagram

Page 15 of 18