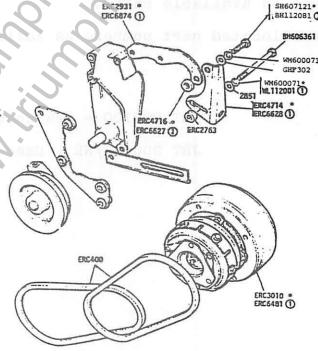

ERC 2931 Bracket WM 600071 Washer SH 607121 Bolt ERC 4714 Bracket

ERC 4716 Washer

Here are details as shown on the fiche.

\*ERC 3010 is standard size unit with associated standard fittings as shown

(1) ERC 6481 is metric unit with associated metric fittings as shown