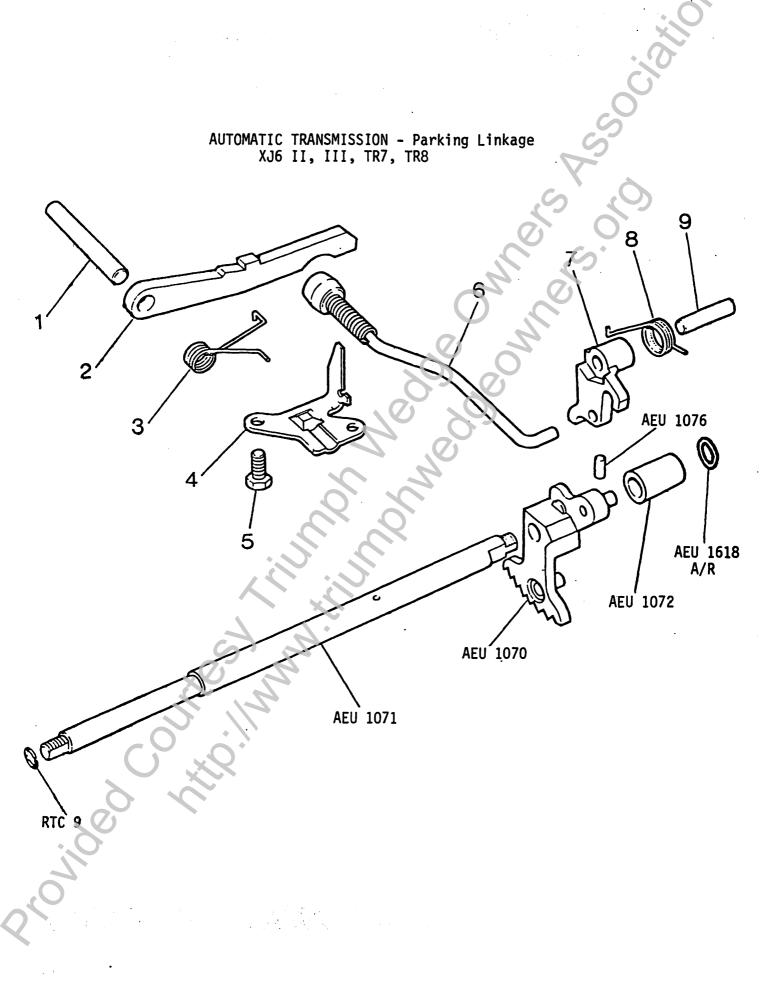

## Parts and Accessories INFORMATION Bulletin

January 1982

82-IB-8

SUBJECT: MODEL 65 BORG WARNER AUTOMATIC TRANSMISSION

MODELS: Jaguar XJ6 Series II and III Triumph TR7 and TR8

The detent shaft, RTC 86, is no longer available from Borg Warner and necessitates a multiple supersession.

To replace RTC 86 use the following:

0204

| AEU | 1071 | - | Deten: Shafi | 1   |
|-----|------|---|--------------|-----|
| AEU | 1070 | - | Detent Lever | 1   |
| AEU | 1076 | - | Pin          | 1   |
| AEU | 1072 |   | Spacer       | 1   |
| AEU | 1618 | - | Wavey Washer | A/R |

Cars which are 1920 models or have Model 66 transmissions should already be equipped with the newer condition parts. An illustration is shown overleaf for your convenience.

Parts Sales & Marketing Department